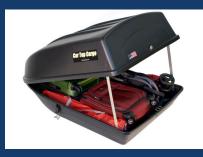

Just Get in the Car and Go!

#### Lots of Extra Area

The Car Top Cargo carrier provides 18 cubic feet and up to 110 pounds of auto/vehicle storage. Fitting right on the roof of most vehicles, its front-hinge design lets you load and unload from three convenient sides.