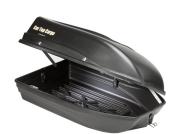

#### Lots of Extra Area

The Car Top Cargo carrier provides 18 cubic feet and up to 110 pounds of auto/vehicle storage. Fitting right on the roof of most vehicles, its front-hinge design lets you load and unload from three convenient sides.

## Model# CTC-9S

Easy access side opening! From the carton to the roof in under 5 minutes.

NO tool assembly and installation.

9 cu ft of cargo storage.

Durable, truck bed liner material.

Built-in lock secures gear in box.