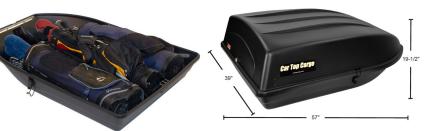

# Car Top Cargo

When you're traveling, you want to relax and enjoy the ride – not compete with cargo for space. Heavy, bulky items such as luggage, strollers and outdoor equipment can make your road trip a long one. The Car Top Cargo carrier creates more room for both you and your gear. Durable 4 season HDPE construction combined with an aerodynamic design that helps to reduce wind resistance and aids in fuel economy.

#### Model# CTC-18S

- 110 lbs. load capacity.
- From the carton to the roof in under 5 minutes.
- NO tool assembly and installation.
- 18 cu ft of cargo storage (an extra trunk!).
- Durable, truck bed liner material.
- Built-in lock secures gear in box.
- Lifetime warranty.
- Made in the USA.

#### Lots of Extra Area

The Car Top Cargo carrier provides 18 cubic feet and up to 110 pounds of auto/vehicle storage. Fitting right on the roof of most vehicles, its front-hinge design lets you load and unload from three convenient sides.