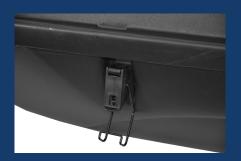

#### Model# CTC-18S

- 110 lbs. load capacity.
- From the carton to the roof in under 5 minutes.
- NO tool assembly and installation.
- 18 cu ft of cargo storage (an extra trunk!).
- Durable, truck bed liner material.
- Built-in lock secures gear in box.
- Lifetime warranty.
- Made in the USA.

**Fast & Easy Installation** 

The Car Top Cargo carrier includes all you need for tool-free assembly in minutes. Load it up and go!