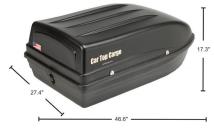

# Car Top Cargo 18 Cu. Ft. Carrier

#### Model# CTC-18S

- 110 lbs. load capacity.
- From the carton to the roof in under 5 minutes.
- NO tool assembly and installation.
- 18 cu ft of cargo storage (an extra trunk!).
- Durable, truck bed liner material.
- Built-in lock secures gear in box.
- Lifetime warranty.
- Made in the USA.

#### Lots of Extra Area

The Car Top Cargo carrier provides 18 cubic feet and up to 110 pounds of auto/vehicle storage. Fitting right on the roof of most vehicles, its front-hinge design lets you load and unload from three convenient sides.