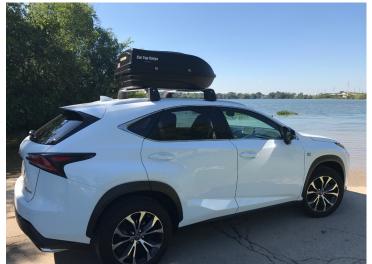

# Car Top Cargo

When you're traveling, you want to relax and enjoy the ride – not compete with cargo for space. Heavy, bulky items such as luggage, strollers and outdoor equipment can make your road trip a long one. The Car Top Cargo carrier creates more room for both you and your gear. Durable 4 season HDPE construction combined with an aerodynamic design that helps to reduce wind resistance and aids in fuel economy.

Just Get in the Car and Go!

#### Lots of Extra Area

The Car Top Cargo carrier provides 18 cubic feet and up to 110 pounds of auto/vehicle storage. Fitting right on the roof of most vehicles, its front-hinge design lets you load and unload from three convenient sides.