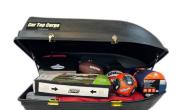

#### Model# CTC-18S

- 110 lbs. load capacity.
- From the carton to the roof in under 5 minutes.
- NO tool assembly and installation.
- 18 cu ft of cargo storage (an extra trunk!).
- Durable, truck bed liner material.
- Built-in lock secures gear in box.
- Lifetime warranty.
- Made in the USA.

#### Lots of Extra Area

The Car Top Cargo carrier provides 18 cubic feet and up to 110 pounds of auto/vehicle storage. Fitting right on the roof of most vehicles, its front-hinge design lets you load and unload from three convenient sides.