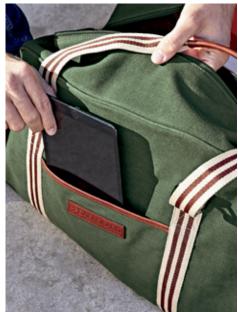

CHART YOUR OWN COURSE

roomy interior give you enough room to pack for the gym, or a long weekend. Trimmed with Italian leather. Available in cotton canvas or brushed microfiber.

Also available in our Team Pride Collection. See page 19 for details.