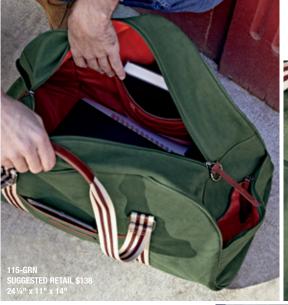

CHART YOUR OWN COURSE

roomy interior give you enough room to pack for the gym, or a long weekend. Trimmed with Italian leather. Available in cotton canvas or brushed microfiber.

Also available in our Team Pride Collection. See page 19 for details.