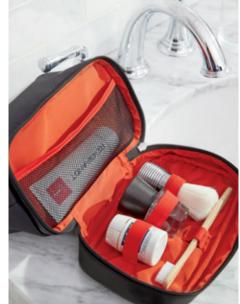

# **TRAVEL KIT**

The zipper top allows for easy access to your go-to toiletries, and the base compartment, with mesh pocket, will help organize your morning routine, even away from home.

Available in brushed microfiber with waterproof lining.