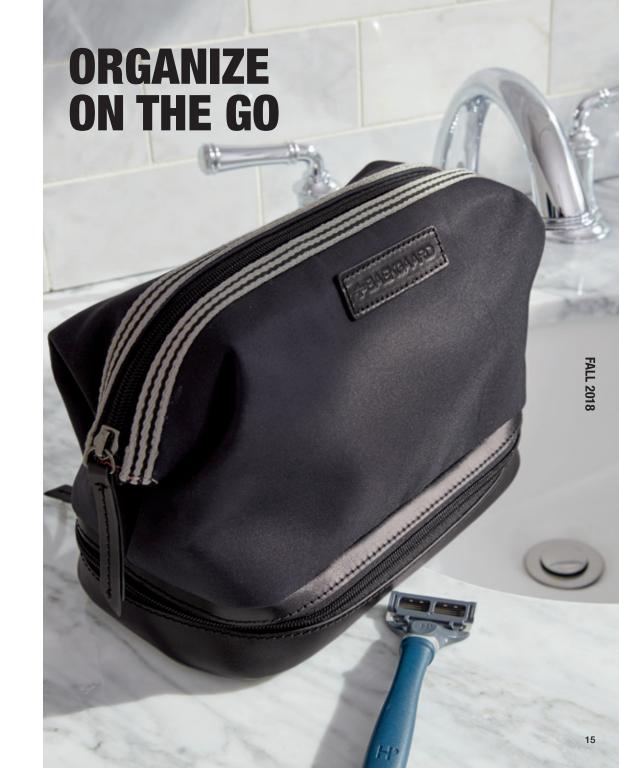

# **TRAVEL KIT**

The zipper top allows for easy access to your go-to toiletries, and the base compartment, with mesh pocket, will help organize your morning routine, even away from home.

Available in brushed microfiber with waterproof lining.