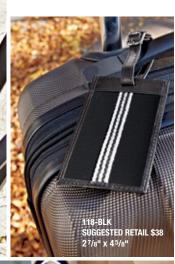

# **LUGGAGE TAG**

Italian leather trim and interior. Available in cotton canvas or brushed microfiber.

100-BWN SUGGESTED RETAIL \$148

13" x 4½" x 17"

START

LEGAC

5

115-BLK SUGGESTED RETAIL \$148 24 1/4" x 11" x 14"