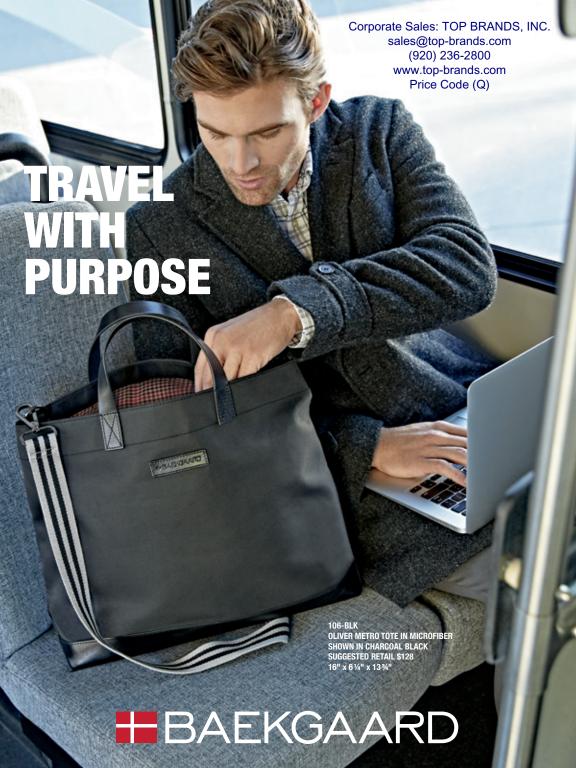

OURSE

roomy interior give you enough room to pack for the gym, or a long weekend. Trimmed with Italian leather. Available in cotton canvas or brushed microfiber.



Also available in our Team Pride Collection. See page 19 for details.







# **TRAVEL KIT**

The zipper top allows for easy access to your go-to toiletries, and the base compartment, with mesh pocket, will help organize your morning routine, even away from home.

Available in brushed microfiber with waterproof lining.





TOBACCO BROWN





### **CLASSIC COLLECTION COLORS AND FABRICS** CHARCOAL BLACK MIDNIGHT NAVY RACING GREEN (BLK) (GRN) **COTTON CANVAS FABRIC** CHARCOAL BLACK TOBACCO BROWN (BWN)

Tobacco Brown Microfibe



Suggested retail \$68

Microfiber (BWN) (BLK)



Suggested retail \$48

Microfiber (BLK)

Canvas