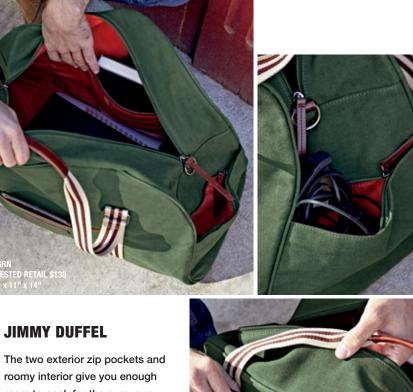

CHART YOUR OWN COURSE

roomy interior give you enough room to pack for the gym, or a long weekend. Trimmed with Italian leather. Available in cotton canvas or brushed microfiber.

Also available in our Team Pride Collection. See page 19 for details.