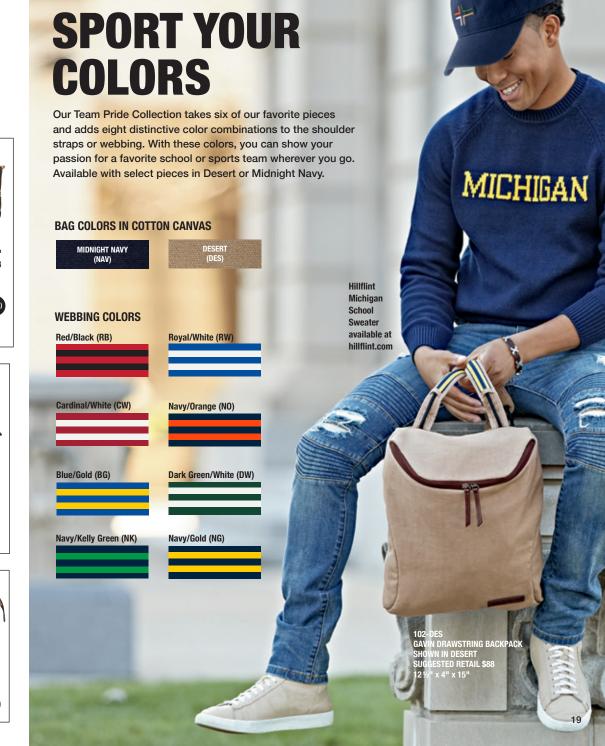

CHART YOUR OWN COURSE

roomy interior give you enough room to pack for the gym, or a long weekend. Trimmed with Italian leather. Available in cotton canvas or brushed microfiber.

Also available in our Team Pride Collection. See page 19 for details.