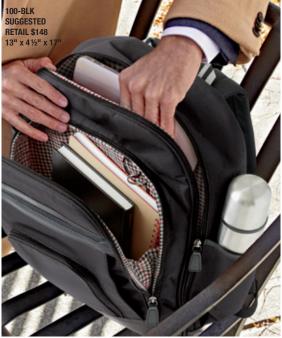

# **EDWARD BACKPACK**

Three front zipper pockets, two side pockets, a 15-inch laptop sleeve, and a rear slip pocket that easily converts into a trolley sleeve for travel—this is the ultimate men's backpack. Trimmed with Italian leather. Available in cotton canvas or brushed microfiber.