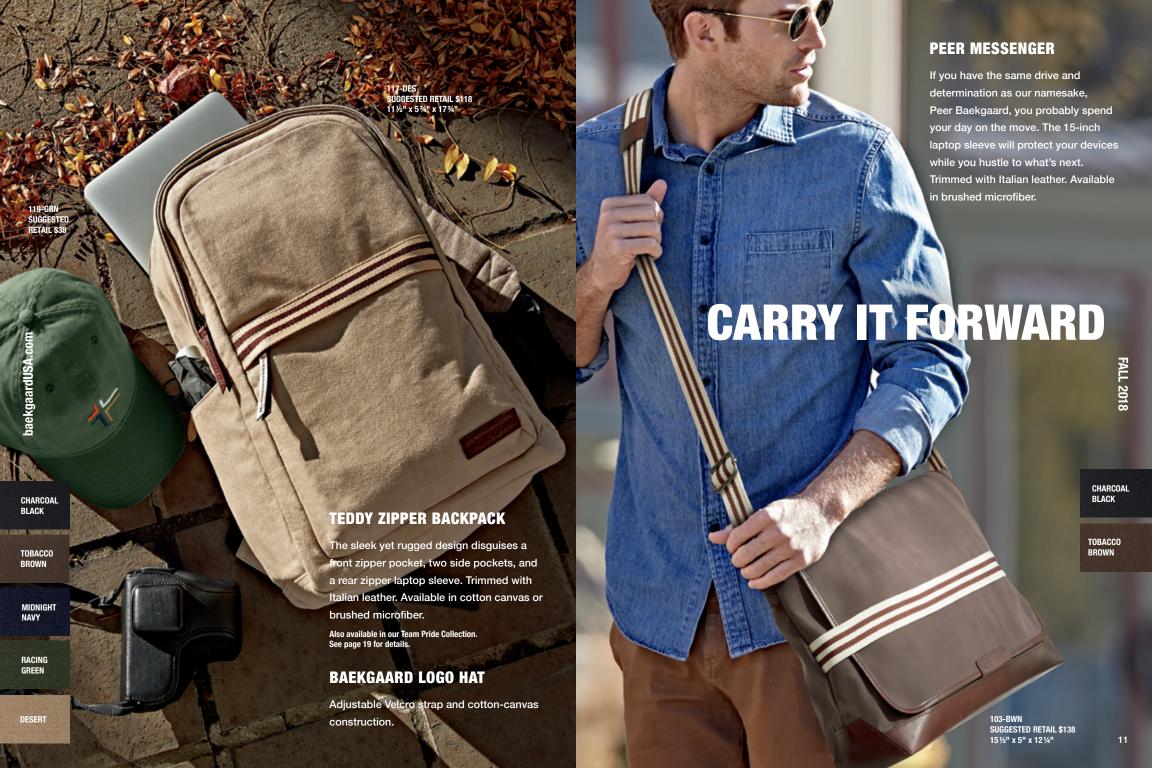

# **EDWARD BACKPACK**

Three front zipper pockets, two side pockets, a 15-inch laptop sleeve, and a rear slip pocket that easily converts into a trolley sleeve for travel—this is the ultimate men's backpack. Trimmed with Italian leather. Available in cotton canvas or brushed microfiber.