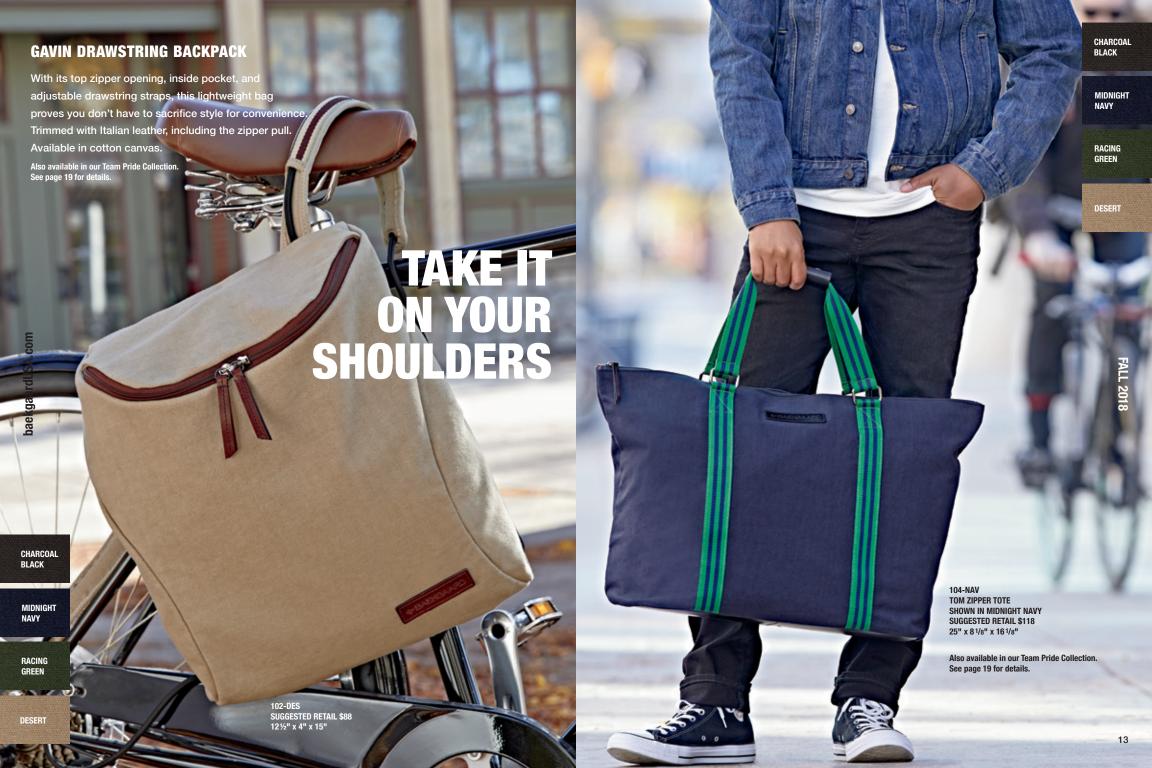

ourself. *Skol!* 





# **EDWARD BACKPACK**

Three front zipper pockets, two side pockets, a 15-inch laptop sleeve, and a rear slip pocket that easily converts into a trolley sleeve for travel—this is the ultimate men's backpack. Trimmed with Italian leather. Available in cotton canvas or brushed microfiber.

# **LUGGAGE TAG**

Italian leather trim and interior. Available in cotton canvas or brushed microfiber.





100-BWN SUGGESTED RETAIL \$148

13" x 4½" x 17"

START

LEGAC

5







115-BLK SUGGESTED RETAIL \$148 24 1/4" x 11" x 14"

CHART YOUR OWN COURSE

roomy interior give you enough room to pack for the gym, or a long weekend. Trimmed with Italian leather. Available in cotton canvas or brushed microfiber.



Also available in our Team Pride Collection. See page 19 for details.







# **TRAVEL KIT**

The zipper top allows for easy access to your go-to toiletries, and the base compartment, with mesh pocket, will help organize your morning routine, even away from home.

Available in brushed microfiber with waterproof lining.





TOBACCO BROWN





### **CLASSIC COLLECTION COLORS AND FABRICS** CHARCOAL BLACK MIDNIGHT NAVY RACING GREEN (BLK) (GRN) **COTTON CANVAS FABRIC** CHARCOAL BLACK TOBACCO BROWN (BWN)

Tobacco Brown Microfibe



Suggested retail \$68

Microfiber (BWN) (BLK)



Suggested retail \$48

Microfiber (BLK)

Canvas