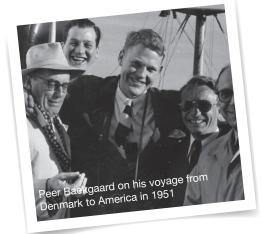

### THE BAEKGAARD STORY

In 1951, a young Danish immigrant named Peer Baekgaard came to New York City with \$127, a few hand-carved toy boats, and one big dream. With only a limited grasp of the English language—and a tenacity he learned fighting in the Danish underground during World War II—he managed to sell his boats to FAO Schwarz, and a unique giftware business was born. Peer's enthusiasm and determination led to the creation of the Baekgaard product line, still known today for its quality men's accessories.