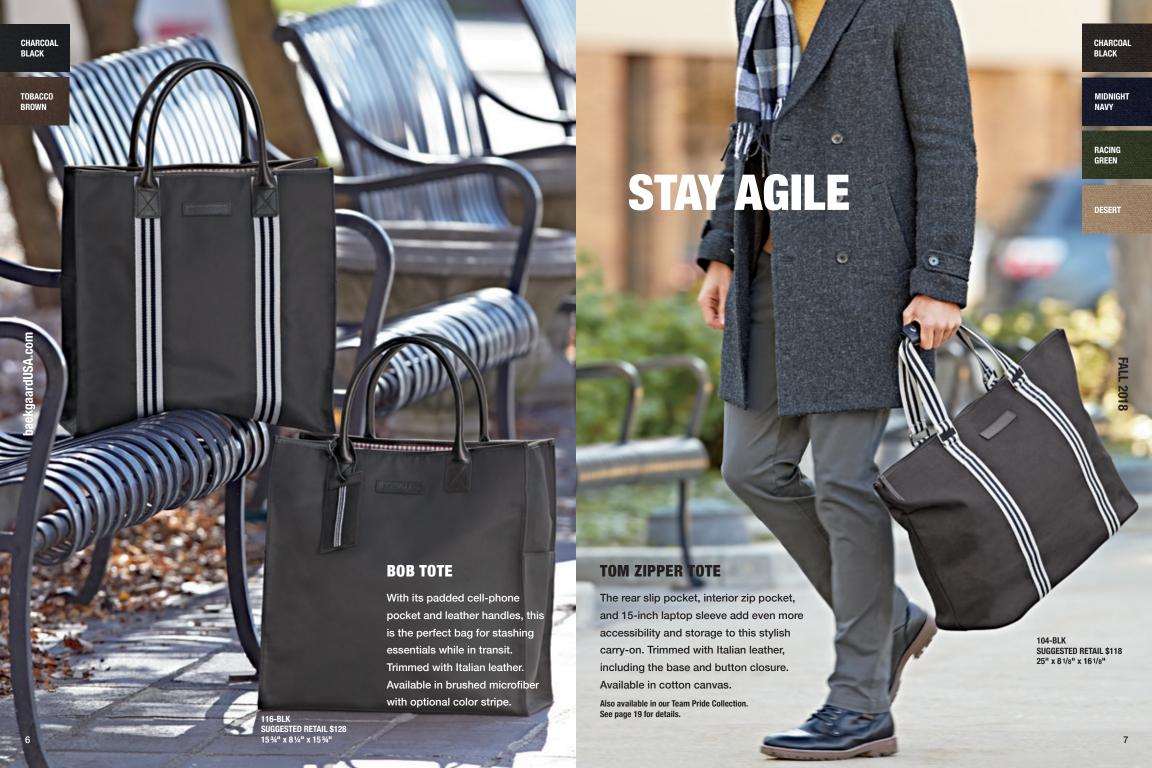

CHART YOUR OWN COURSE

roomy interior give you enough room to pack for the gym, or a long weekend. Trimmed with Italian leather. Available in cotton canvas or brushed microfiber.

Also available in our Team Pride Collection. See page 19 for details.