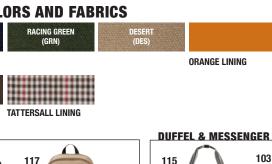

### **CLASSIC COLLECTION COLORS AND FABRICS** CHARCOAL BLACK MIDNIGHT NAVY RACING GREEN (BLK) (GRN) **COTTON CANVAS FABRIC** CHARCOAL BLACK TOBACCO BROWN (BWN)

Tobacco Brown Microfibe

Suggested retail \$68