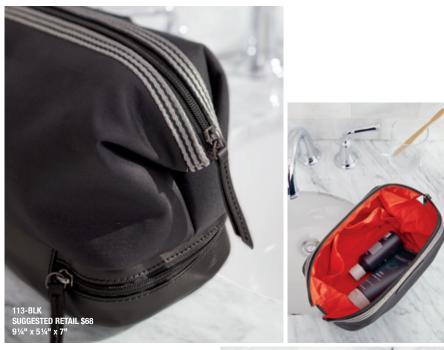

# **TRAVEL KIT**

The zipper top allows for easy access to your go-to toiletries, and the base compartment, with mesh pocket, will help organize your morning routine, even away from home.

Available in brushed microfiber with waterproof lining.

### **CLASSIC COLLECTION COLORS AND FABRICS** CHARCOAL BLACK MIDNIGHT NAVY RACING GREEN (BLK) (GRN) **COTTON CANVAS FABRIC** CHARCOAL BLACK TOBACCO BROWN (BWN)

Tobacco Brown Microfibe

Suggested retail \$68