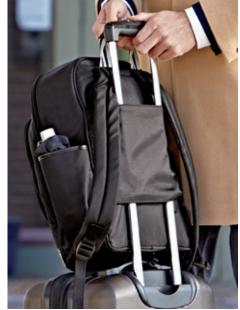

# **EDWARD BACKPACK**

Three front zipper pockets, two side pockets, a 15-inch laptop sleeve, and a rear slip pocket that easily converts into a trolley sleeve for travel—this is the ultimate men's backpack. Trimmed with Italian leather. Available in cotton canvas or brushed microfiber.