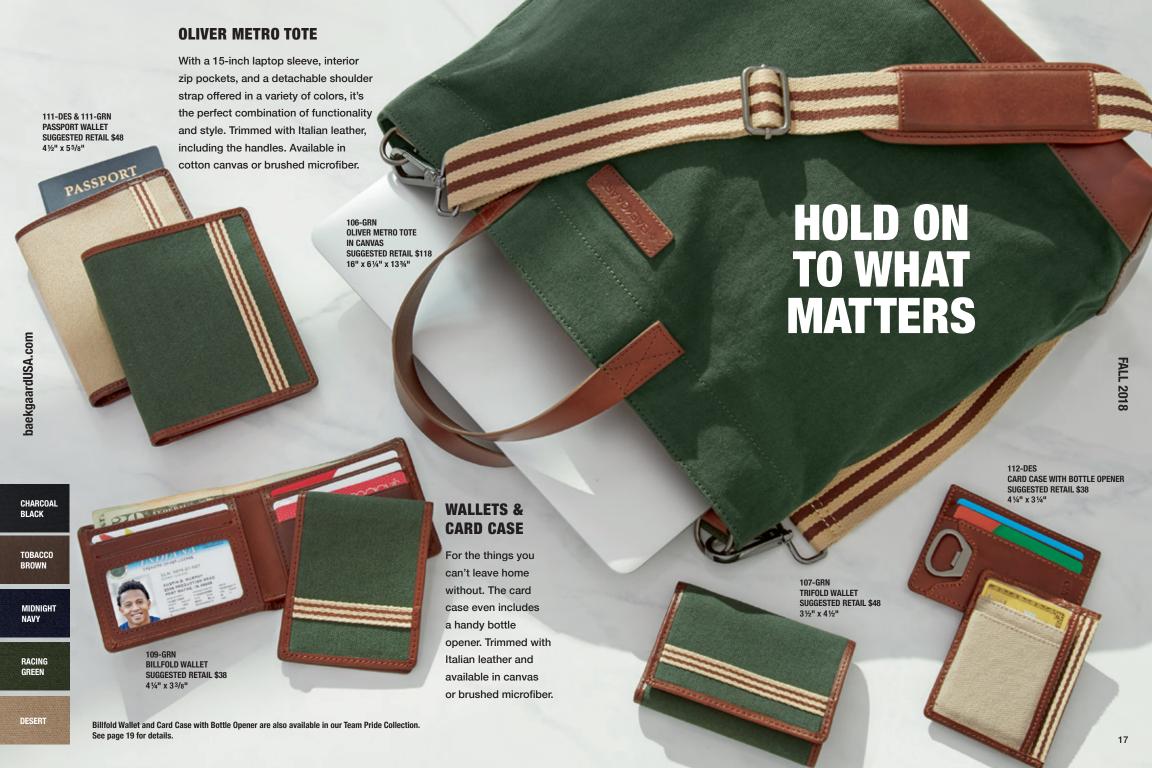

# **EDWARD BACKPACK**

Three front zipper pockets, two side pockets, a 15-inch laptop sleeve, and a rear slip pocket that easily converts into a trolley sleeve for travel—this is the ultimate men's backpack. Trimmed with Italian leather. Available in cotton canvas or brushed microfiber.

# **LUGGAGE TAG**

Italian leather trim and interior. Available in cotton canvas or brushed microfiber.

100-BWN SUGGESTED RETAIL \$148

13" x 4½" x 17"

START

LEGAC

5

115-BLK SUGGESTED RETAIL \$148 24 1/4" x 11" x 14"

CHART YOUR OWN COURSE

roomy interior give you enough room to pack for the gym, or a long weekend. Trimmed with Italian leather. Available in cotton canvas or brushed microfiber.

Also available in our Team Pride Collection. See page 19 for details.

# **TRAVEL KIT**

The zipper top allows for easy access to your go-to toiletries, and the base compartment, with mesh pocket, will help organize your morning routine, even away from home.

Available in brushed microfiber with waterproof lining.