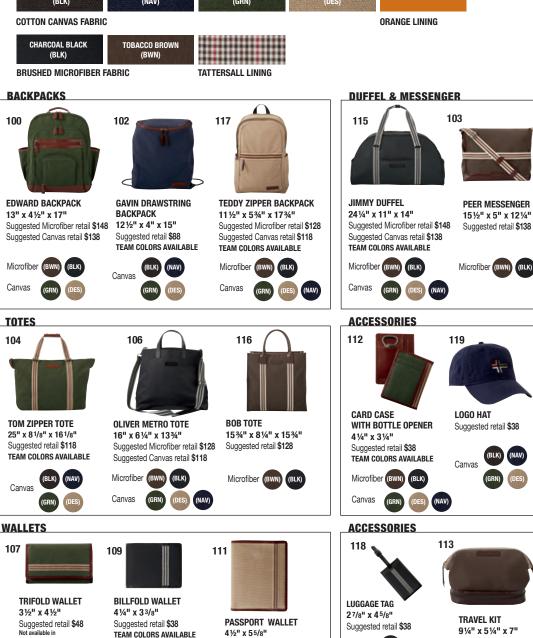

# **EDWARD BACKPACK**

Three front zipper pockets, two side pockets, a 15-inch laptop sleeve, and a rear slip pocket that easily converts into a trolley sleeve for travel—this is the ultimate men's backpack. Trimmed with Italian leather. Available in cotton canvas or brushed microfiber.

# **LUGGAGE TAG**

Italian leather trim and interior. Available in cotton canvas or brushed microfiber.

100-BWN SUGGESTED RETAIL \$148

13" x 4½" x 17"

START

LEGAC

5

115-BLK SUGGESTED RETAIL \$148 24 1/4" x 11" x 14"

CHART YOUR OWN COURSE

roomy interior give you enough room to pack for the gym, or a long weekend. Trimmed with Italian leather. Available in cotton canvas or brushed microfiber.

Also available in our Team Pride Collection. See page 19 for details.

# **TRAVEL KIT**

The zipper top allows for easy access to your go-to toiletries, and the base compartment, with mesh pocket, will help organize your morning routine, even away from home.

Available in brushed microfiber with waterproof lining.

Microfiber (BWN) (BLK)

Suggested retail \$48

Microfiber (BLK)

Canvas